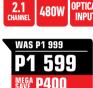

• SQC1 • 10346897

**SKYWORTH** SOUNDBAR WITH WIRELESS SUBWOOFER

2.1

Dep P190 + P142 x 36 n Total Payment P5 288

WAS P2 299

300W

**A**LG SOUNDBAR + WIRELESS SUBWOOFER

• 10395518