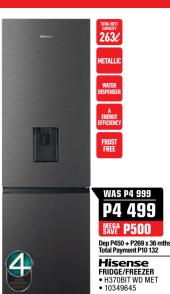

Dep P450 + P269 x 36 mths Total Payment P10 132

DEFY)
ATLANTIS
DISHWASHE
DDW242
10344222

1800W

P1 399

Deposit P140 P118 x 36 mths Total Payment P4 368

P2 499

KARCHER

PRESSURE WASHER K3 POWER CONTROL