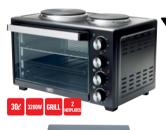

CASH

P1 199

\*

\* Dep P120 + P109 x 36 mths Total Payment P4031 • MVH-S325BT • 10340897

SAMSUNG
Galaxy
TAB A9 8.7" TABLET
4GB/64SSD
• SM-X115 • 10408654

A04e

core

512GB SSD