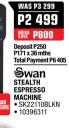

Dep P450 + P269 x 36 mths Total Payment P10 132

DEFY)
ATLANTIS
DISHWASHE
DDW242
10344222

1800W

P1 399

Deposit P140 P118 x 36 mths Total Payment P4 368

P2 499

KARCHER

PRESSURE WASHER K3 POWER CONTROL