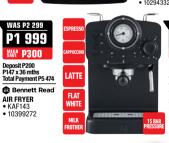

Dep P450 + P269 x 36 mths Total Payment P10 132

DEFY)
ATLANTIS
DISHWASHE
DDW242
10344222

1800W

P1 399

Deposit P140 P118 x 36 mths Total Payment P4 368

P2 499

KARCHER

PRESSURE WASHER K3 POWER CONTROL