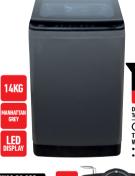

Dep P450 + P269 x 36 mths Total Payment P10 132

DEFY)
ATLANTIS
DISHWASHE
DDW242
10344222

1800W

P1 399

Deposit P140 P118 x 36 mths Total Payment P4 368

P2 499

KARCHER

PRESSURE WASHER K3 POWER CONTROL