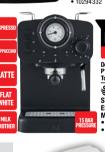

Dep P450 + P269 x 36 mths Total Payment P10 132

DEFY)
ATLANTIS
DISHWASHE
DDW242
10344222

1800W

P1 399

Deposit P140 P118 x 36 mths Total Payment P4 368

P2 499

KARCHER

PRESSURE WASHER K3 POWER CONTROL