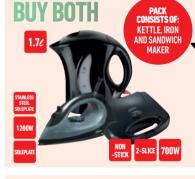

## **HOME COR**

**BUY BOTH** 

WAS P6 799

P5 999

DEFY)
2-PIECE OVEN &
HOB SET

• DCB866E

• 10260474

WAS P3 799