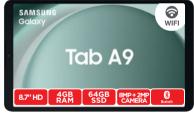

CASH

P1 199

\*

\* Dep P120 + P109 x 36 mths Total Payment P4031 • MVH-S325BT • 10340897

SAMSUNG
Galaxy
TAB A9 8.7" TABLET
4GB/64SSD
• SM-X115 • 10408654

A04e

core

512GB SSD