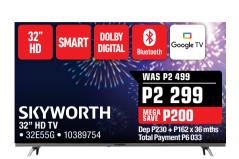

• SQC1 • 10346897

**SKYWORTH** SOUNDBAR WITH WIRELESS SUBWOOFER

2.1

Dep P190 + P142 x 36 n Total Payment P5 288

WAS P2 299

300W

**A**LG SOUNDBAR + WIRELESS SUBWOOFER

• 10395518