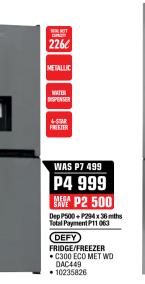

## **HOME COR**

**BUY BOTH** 

WAS P6 799

P5 999

DEFY)
2-PIECE OVEN &
HOB SET

• DCB866E

• 10260474

WAS P3 799

P3 499

MESP P300

DEFY -BURNER GAS STOVE

Dep P350 + P220 x 36 mths Total Payment P8 268

WAS P1 499 P1 199

7KG

IANHATT GREY

P4 499